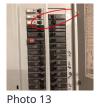

#### Added Vinegar/Bleach/Tablet to Air Handler Condensate Tube

Poured about a cup of vinegar into each air handler drain line today

Photo 11

Photo 12

| Checked Damp Rids                             | N/A |
|-----------------------------------------------|-----|
| Signs of Mold or Mildew                       | No  |
| Signs of Pests or Insects                     | No  |
| Signs of Water Leaks                          | No  |
| Electric Panel                                | ОК  |
| If Electric Hot Water Heater Tank, is it OFF? | Yes |