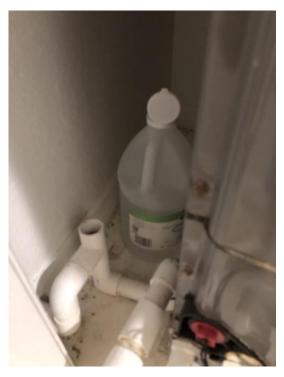

#### Added Vinegar/Bleach/Tablet to Air Handler Condensate Tube

Poured about a cup of vinegar into each air handler drain line today

Photo 11

Photo 12

| Checked Damp Rids                             | N/A |
|-----------------------------------------------|-----|
| Signs of Mold or Mildew                       | No  |
| Signs of Pests or Insects                     | No  |
| Signs of Water Leaks                          | No  |
| Electric Panel                                | ОК  |
| If Electric Hot Water Heater Tank, is it OFF? | Yes |