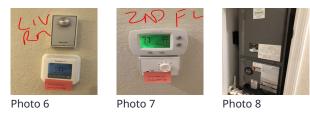

## A/C Operation

Adjusted controls to cycle systems. Systems were working properly, returned to original settings.

| At the Time of our Visit, the Inside Temperature Was: | 77 |
|-------------------------------------------------------|----|
| The Thermostat(s) are Set to:                         | 77 |

Humidistat is Set to:

## Media summary

Photo 1

Photo 3

Photo 2

Photo 4

Photo 5

Photo 7

Photo 6