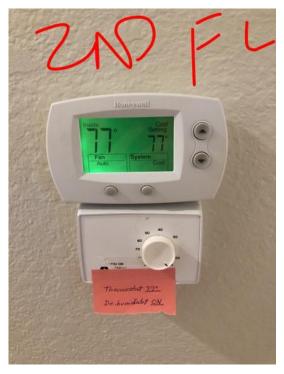

## A/C Operation

Adjusted controls to cycle systems. Systems were working properly, returned to original settings.

| At the Time of our Visit, the Inside Temperature Was: | 77 |
|-------------------------------------------------------|----|
| The Thermostat(s) are Set to:                         | 77 |

Humidistat is Set to: