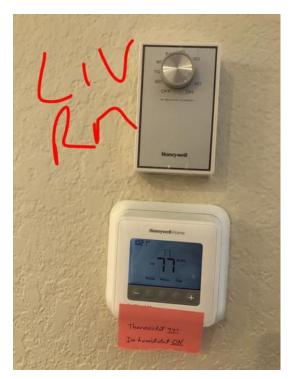

## A/C Operation

Adjusted controls to cycle systems. Systems were working properly, returned to original settings.

| At the Time of our Visit, the Inside Temperature Was: | 77 |
|-------------------------------------------------------|----|
| The Thermostat(s) are Set to:                         | 77 |

Humidistat is Set to:

If Gas Hot Water Heater Tank, is it on a Low or Vacation Setting?

N/A

ΟK

Humidistat is in the on position