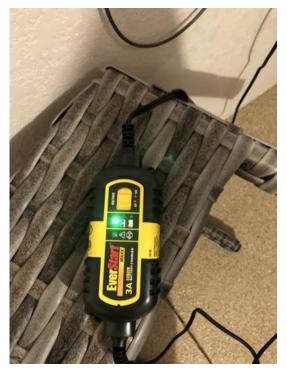

## **Car Battery Charger**

| Car (Drive, or Start and Idle) | N/A |
|--------------------------------|-----|
| Security System                | N/A |
| Storm Shutters if Installed    | N/A |
| Watered Plants                 | N/A |
| Exterior Lighting              | ОК  |