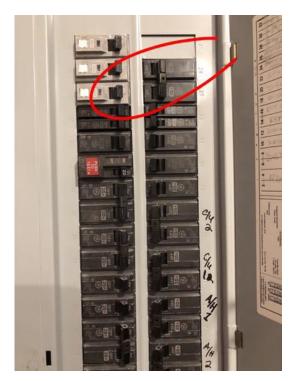

#### Added Vinegar/Bleach/Tablet to Air Handler Condensate Tube

Poured about a cup of vinegar into each air handler drain line today

Photo 11

Photo 12

| Checked Damp Rids                             | N/A |
|-----------------------------------------------|-----|
| Signs of Mold or Mildew                       | No  |
| Signs of Pests or Insects                     | No  |
| Signs of Water Leaks                          | No  |
| Electric Panel                                | ОК  |
| If Electric Hot Water Heater Tank, is it OFF? | Yes |