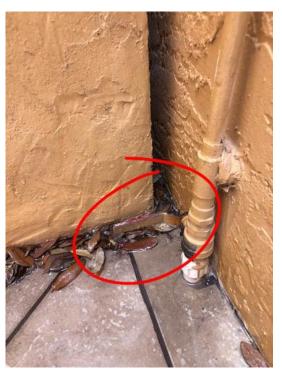

#### Added Vinegar/Bleach/Tablet to Air Handler Condensate Tube

Poured about a cup of vinegar into each air handler drain line today

Photo 11

Photo 12

| Checked Damp Rids                             | N/A |
|-----------------------------------------------|-----|
| Signs of Mold or Mildew                       | No  |
| Signs of Pests or Insects                     | No  |
| Signs of Water Leaks                          | No  |
| Electric Panel                                | ОК  |
| If Electric Hot Water Heater Tank, is it OFF? | Yes |