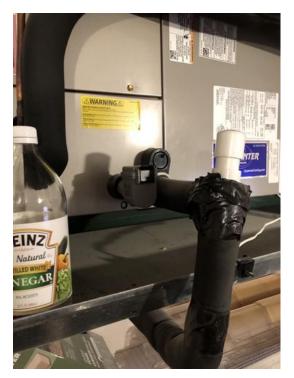

#### Added Vinegar/Bleach/Tablet to Air Handler Condensate Tube

Poured about a cup of vinegar into each air handler drain line today

Photo 11

Photo 12

| Checked Damp Rids                             | N/A |
|-----------------------------------------------|-----|
| Signs of Mold or Mildew                       | No  |
| Signs of Pests or Insects                     | No  |
| Signs of Water Leaks                          | No  |
| Electric Panel                                | ОК  |
| If Electric Hot Water Heater Tank, is it OFF? | Yes |