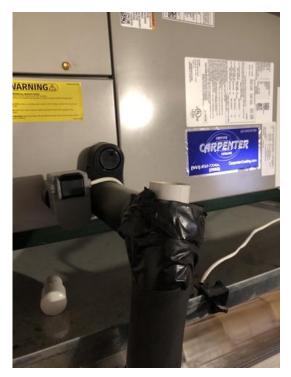

#### Added Vinegar/Bleach/Tablet to Air Handler Condensate Tube

Poured about a cup of vinegar into each air handler drain line today

Photo 11

Photo 12

| Checked Damp Rids                             | N/A |
|-----------------------------------------------|-----|
| Signs of Mold or Mildew                       | No  |
| Signs of Pests or Insects                     | No  |
| Signs of Water Leaks                          | No  |
| Electric Panel                                | ОК  |
| If Electric Hot Water Heater Tank, is it OFF? | Yes |