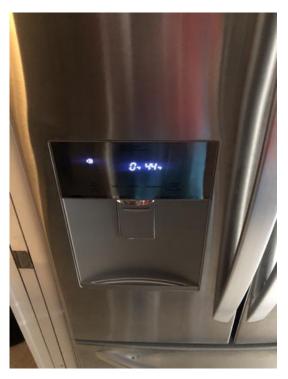

#### A/C Operation

Adjusted controls to cycle system. System is working properly, returned to original settings.

| Tested Heat                                                   | No  |
|---------------------------------------------------------------|-----|
| Tested on a previous visit                                    |     |
| At the Time of our Visit, the Inside Temperature Was:         | 73  |
| The Thermostat(s) are Set to:                                 | 79  |
| Humidistat is Set to:                                         | 55  |
| Added Vinegar/Bleach/Tablet to<br>Air Handler Condensate Tube | N/A |
| Checked Damp Rids                                             | N/A |
| Signs of Mold or Mildew                                       | No  |
| Signs of Pests or Insects                                     | No  |
| Signs of Water Leaks                                          | No  |
| Electric Panel                                                | ОК  |
| If Electric Hot Water Heater Tank, is it OFF?                 | Yes |