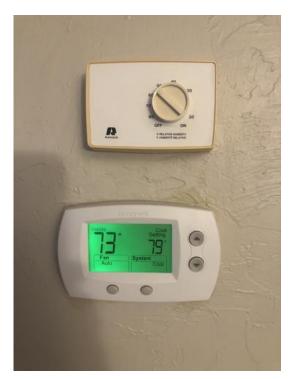

#### A/C Operation

Adjusted controls to cycle system. System is working properly, returned to original settings.

| Tested Heat                                                   | No  |
|---------------------------------------------------------------|-----|
| Tested on a previous visit                                    |     |
| At the Time of our Visit, the Inside Temperature Was:         | 73  |
| The Thermostat(s) are Set to:                                 | 79  |
| Humidistat is Set to:                                         | 55  |
| Added Vinegar/Bleach/Tablet to<br>Air Handler Condensate Tube | N/A |
| Checked Damp Rids                                             | N/A |
| Signs of Mold or Mildew                                       | No  |
| Signs of Pests or Insects                                     | No  |
| Signs of Water Leaks                                          | No  |
| Electric Panel                                                | ОК  |
| If Electric Hot Water Heater Tank, is it OFF?                 | Yes |