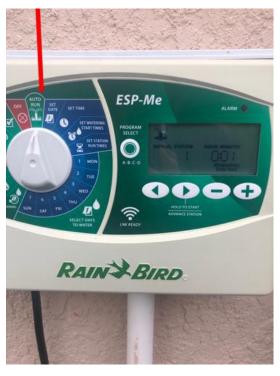

s

Water Plants

#### **Additional Comments**

#### **Additional comments**

The sprinklers are on an automatic system.





# **Additional Media**













Photo 50

Photo 52

Photo 53

Photo 55







# Are lights off, AC settings resumed, doors locked?

Photo 57

#### Is Main Water Valve Closed and Lines Drained? Main valve found

on upon arrival. Closed when leaving, and drained lines.



Photo 59





Private & confidential

# Media summary





Photo 1



Photo 3



Photo 4





Photo 7





Photo 8





Photo 11





Photo 12







Photo 15





Photo 16







Photo 19



Photo 18



Photo 20





Photo 23





Photo 24





Photo 27



Photo 26







Photo 31





Photo 32





Photo 35





Photo 36









Photo 38



Photo 40





Photo 43





Photo 44





Photo 47





Photo 48



Photo 49



Photo 51



Photo 50



Photo 52







Photo 54



Photo 56





Photo 59





Photo 60