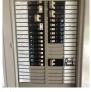

Photo 27

| Added Vinegar/Bleach/Tablet to<br>Air Handler Condensate Tube | N/A |
|---------------------------------------------------------------|-----|
| Checked Damp Rids                                             | N/A |
| Signs of Mold or Mildew                                       | No  |
| Signs of Pests or Insects                                     | No  |
| Signs of Water Leaks                                          | No  |
| Electric Panel                                                | ОК  |