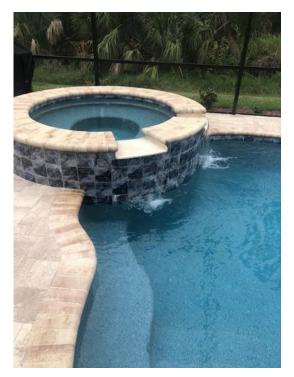

|          |                  |          |                  |

Photo 36

# Ran Water Through all Drains and Flushed Toilets

Ran hot water tap to refresh hot water tank.







Photo 45



Photo 46



0 Photo 47



Yes



**Smoke Detectors** 

Phones

Water Plants

#### **Additional Comments**

#### **Additional comments**

The sprinklers are on an automatic system.





# **Additional Media**













Photo 50

Photo 52

Photo 53

Photo 55







# Are lights off, AC settings resumed, doors locked?

Photo 57

#### Is Main Water Valve Closed and Lines Drained? Main valve found

on upon arrival. Closed when leaving, and drained lines.



Photo 59





Private & confidential

# Media summary





Photo 1



Photo 3



Photo 4





Photo 7





Photo 8





Photo 11





Photo 12







Photo 15





Photo 16







Photo 19



Photo 18



Photo 20





Photo 23





Photo 24





Photo 27



Photo 26







Photo 31





Photo 32





Photo 35





Photo 36









Photo 38



Photo 40





Photo 43





Photo 44





Photo 47





Photo 48



Photo 49



Photo 51



Photo 50



Photo 52







Photo 54



Photo 56





Photo 59





Photo 60