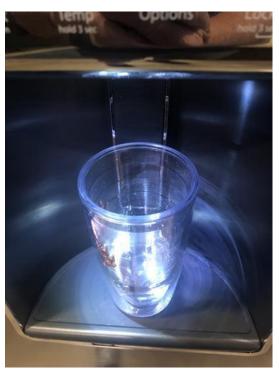

# If Electric Hot Water Heater Tank, is it OFF?

Photo 29

Yes

| If Gas Hot Water Heater Tank, is it on a Low or Vacation<br>Setting? |          |          | N/A              |          |                  |
|----------------------------------------------------------------------|----------|----------|------------------|----------|------------------|
| If Tankless (On-Demand) Hot Water Heater, is it OFF?                 |          |          | N/A              |          |                  |
| Household Ap                                                         | pliances |          |                  |          | ОК               |
| Photo 30                                                             | Photo 31 | Photo 32 | Photo 33         | Photo 34 |                  |
| The Following Appliances Were Operated:                              |          |          |                  |          |                  |
|                                                                      |          |          | Garbage Disposal |          | Refrigerator Tap |
|                                                                      |          |          |                  |          |                  |