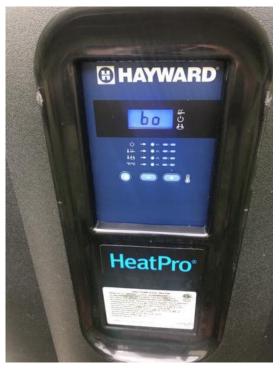

|          |          |                  |          |                  |

Photo 36

# Ran Water Through all Drains and Flushed Toilets

Ran hot water tap to refresh hot water tank.







Photo 45



Photo 46



0 Photo 47



Yes



**Smoke Detectors** 

Phones

Water Plants

#### **Additional Comments**

#### **Additional comments**

The sprinklers are on an automatic system.





# **Additional Media**













Photo 50

Photo 52

Photo 53

Photo 55







# Are lights off, AC settings resumed, doors locked?

Photo 57

#### Is Main Water Valve Closed and Lines Drained? Main valve found

on upon arrival. Closed when leaving, and drained lines.



Photo 59





Private & confidential

# Media summary





Photo 1



Photo 3



Photo 4





Photo 7





Photo 8





Photo 11





Photo 12







Photo 15





Photo 16







Photo 19



Photo 18



Photo 20





Photo 23





Photo 24





Photo 27



Photo 26







Photo 31





Photo 32





Photo 35





Photo 36









Photo 38



Photo 40





Photo 43





Photo 44





Photo 47





Photo 48



Photo 49



Photo 51



Photo 50



Photo 52







Photo 54



Photo 56





Photo 59





Photo 60