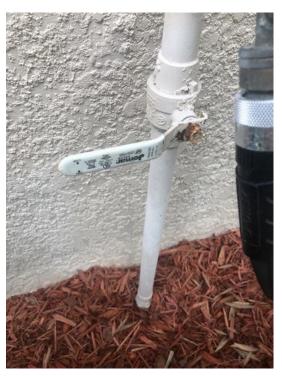

#### Is Main Water Valve Closed and Lines Drained? Main valve found

on upon arrival. Closed when leaving, and drained lines.

Photo 59

Private & confidential