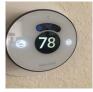

# A/C Operation

Photo 26

| Tested Heat                                           | No |
|-------------------------------------------------------|----|
| At the Time of our Visit, the Inside Temperature Was: | 78 |
| The Thermostat(s) are Set to:                         | 78 |