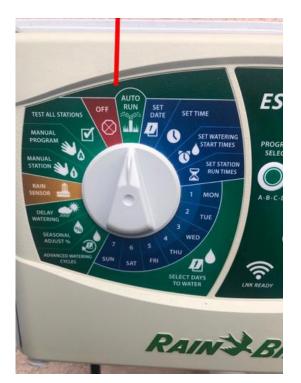

nts

#### **Additional Comments**

#### **Additional comments**

The sprinklers are on an automatic system.





# **Additional Media**













Photo 50

Photo 52

Photo 53

Photo 55







# Are lights off, AC settings resumed, doors locked?

Photo 57

#### Is Main Water Valve Closed and Lines Drained? Main valve found

on upon arrival. Closed when leaving, and drained lines.



Photo 59





Private & confidential

# Media summary





Photo 1



Photo 3



Photo 4





Photo 7





Photo 8





Photo 11





Photo 12







Photo 15





Photo 16







Photo 19



Photo 18



Photo 20





Photo 23





Photo 24





Photo 27



Photo 26







Photo 31





Photo 32





Photo 35





Photo 36









Photo 38



Photo 40





Photo 43





Photo 44





Photo 47





Photo 48



Photo 49



Photo 51



Photo 50



Photo 52







Photo 54



Photo 56





Photo 59





Photo 60