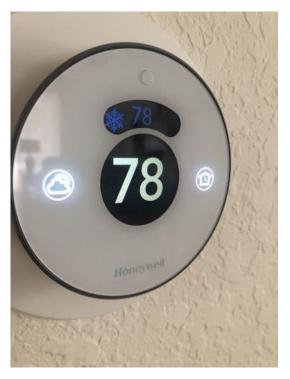

# A/C Operation

Photo 26

| Tested Heat                                           | No |
|-------------------------------------------------------|----|
| At the Time of our Visit, the Inside Temperature Was: | 78 |
| The Thermostat(s) are Set to:                         | 78 |