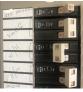

Photo 27

| Added Vinegar/Bleach/Tablet to<br>Air Handler Condensate Tube | N/A |
|---------------------------------------------------------------|-----|
| Checked Damp Rids                                             | N/A |
| Signs of Mold or Mildew                                       | No  |
| Signs of Pests or Insects                                     | No  |
| Signs of Water Leaks                                          | No  |
| Electric Panel                                                | ОК  |