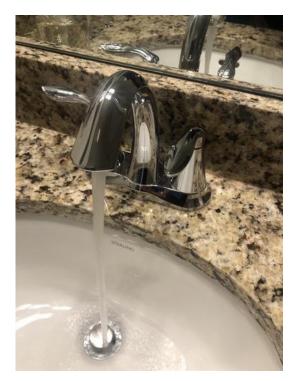

# Ran Water Through all Drains and Flushed Toilets

Ran hot water tap to refresh hot water tank.

Photo 45

Photo 46

0 Photo 47

Yes

**Smoke Detectors** 

Phones