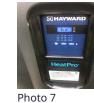

# A/C Operation

Photo 26

| Tested Heat                                           | No |
|-------------------------------------------------------|----|
| At the Time of our Visit, the Inside Temperature Was: | 78 |
| The Thermostat(s) are Set to:                         | 78 |