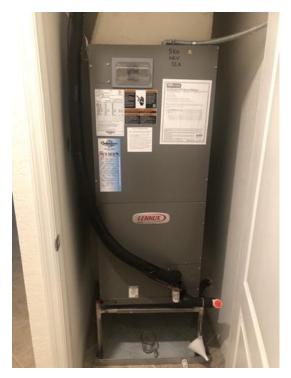

Photo 27

| Added Vinegar/Bleach/Tablet to<br>Air Handler Condensate Tube | N/A |
|---------------------------------------------------------------|-----|
| Checked Damp Rids                                             | N/A |
| Signs of Mold or Mildew                                       | No  |
| Signs of Pests or Insects                                     | No  |
| Signs of Water Leaks                                          | No  |
| Electric Panel                                                | ОК  |