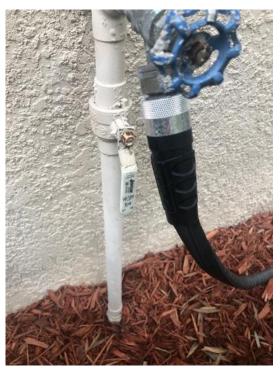

#### Is Main Water Valve Closed and Lines Drained? Main valve found

on upon arrival. Closed when leaving, and drained lines.

Photo 59

Private & confidential