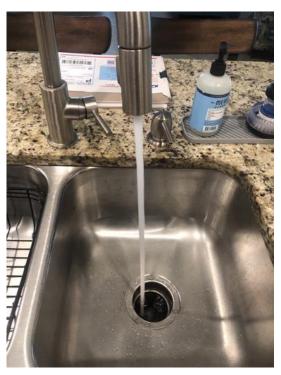

# Ran Water Through all Drains and Flushed Toilets

Ran hot water tap to refresh hot water tank.

Photo 45

Photo 46

0 Photo 47

Yes

**Smoke Detectors** 

Phones